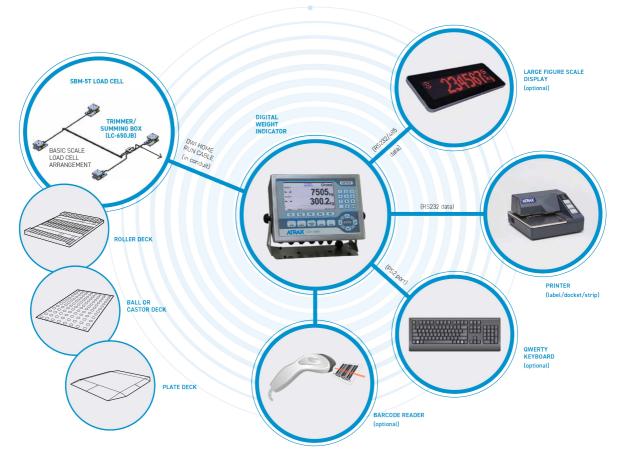

## WEIGHING SYSTEM COMPONENTS LFD-2048+ Large Figure Scale Display

## Atrax Large Figure Scale Display enables the scale reading to be easily seen by operators.