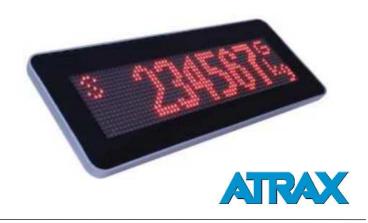

## WEIGHING SYSTEM COMPONENTS LFD-2048+ Large Figure Scale Display

## Atrax Large Figure Scale Display enables the scale reading to be easily seen by operators.